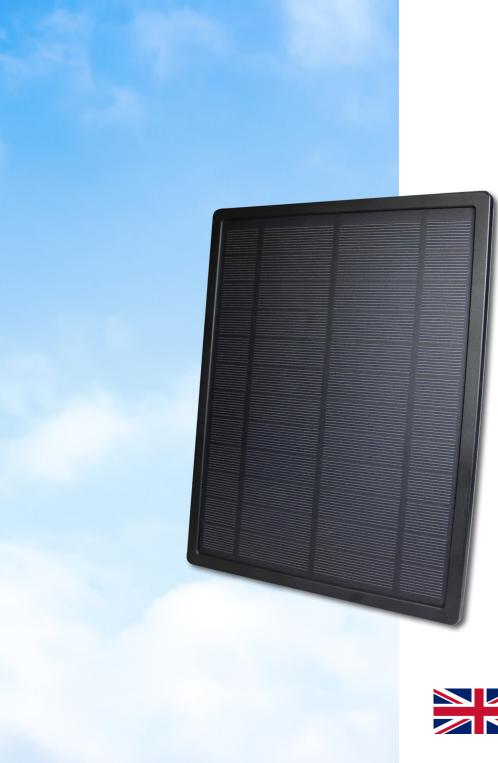

## **SolarPanel**

## Continuous charge with the SolarPanel Add video surveillance, anywhere

The SolarPanel collects sunlight and converts it into electricity.

It connects with our BatteryCam to provide continuous charge, meaning there's no need to ever manually remove and charge it.

Users are always protected with the SolarPanel connected.

| Partcode                    | SOLARPANEL       |
|-----------------------------|------------------|
| General                     |                  |
| Maximum power (Pmax)        | 5W               |
| Tolerance                   | ±3%              |
| Maximum power voltage (Vmp) | 5.3V             |
| Maximum power current (Imp) | 0.83A            |
| Working temperature         | -20°C to 50°C    |
| IP rating                   | IP65             |
| Cable length                | 3 m              |
| Dimensions - Panel          | 178 × 228 × 12mm |
| - Stand                     | 60 x 90mm ø      |
| Net weight                  | 305g             |